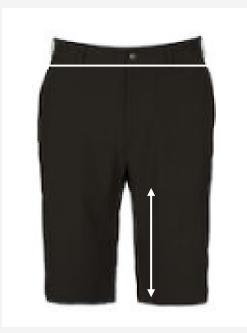

## MÅTTLISTA

|                   | S    | Μ    | L    | XL    | XXL  | 3XL  | 4XL  |
|-------------------|------|------|------|-------|------|------|------|
| Inseam length     | 27,5 | 28,5 | 29,5 | 30,5  | 31,5 | 32,5 | 33,5 |
| 1/2 waist relaxed | 41,5 | 44,5 | 47,5 | 50,50 | 54,5 | 58,5 | 62,5 |